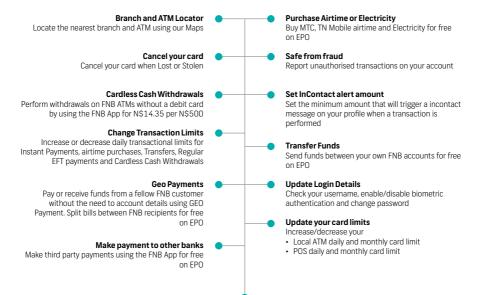

Bank the FNB way with the Electronic Pricing Option (EPO)

- Swipe your card at tillpoints using your FNB debit card for FREE
- Make payments to any other bank, set up debit orders and scheduled payments Online or with the FNB App
- Purchase prepaid airtime Online or with the FNB App for FREE
- Transfer funds between your own accounts Online or with the FNB App for FREE