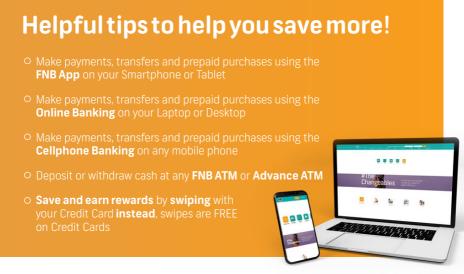

We like to keep our pricing simple and easy to understand. Our transactional accounts on Electronic Pricing Option (EPO) come with a fixed monthly fee with UNLIMITED FREE electronic transactions when using the FNB App, Online Banking or Cellphone Banking.

### Bank anytime, anywhere with First National Bank Mobile App

Bank the FNB way with the Electronic Pricing Option (EPO)

- Swipe your card at tillpoints using your FNB debit card for FREE
- Make payments to any other bank, set up debit orders and scheduled payments Online or with the FNB App
- Purchase prepaid airtime Online or with the FNB App for FREE
- Transfer funds between your own accounts Online or with the FNB App for FREE