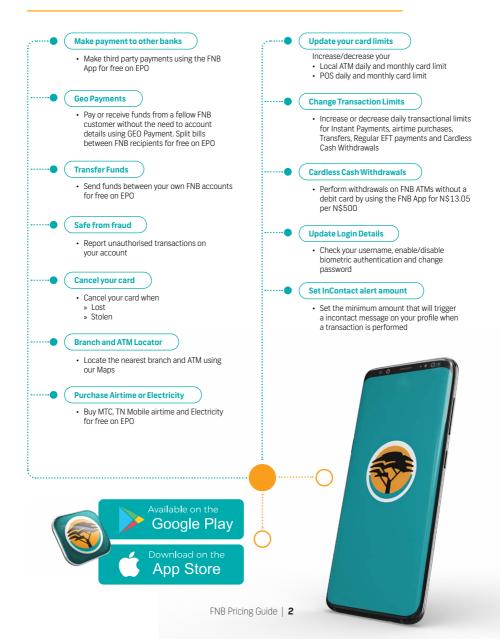

Bank the FNB way with the Electronic Pricing Option (EPO)

- Swipe your card at tillpoints using your FNB debit card for FREE
- Make payments to any other bank, set up debit orders and scheduled payments Online or with the FNB App
- Purchase prepaid airtime Online or with the FNB App for FREE
- Transfer funds between your own accounts Online or with the FNB App for FREE

## Standard Pricing

## FNB provides standard pricing for the below listed transactions. The below fees are applicable unless stated otherwise.

| Payments, Purchases and Transfers                                                            |                                                          |
|----------------------------------------------------------------------------------------------|----------------------------------------------------------|
| Third Party Payments ( FNB ATM)                                                              | N\$12.50                                                 |
| Third Party Payments (Online Banking)                                                        | N\$11.50                                                 |
| Third Party Payments (FNB App, Cellphone Banking, Geo Payments)                              | N\$4.50                                                  |
| Instant Pay                                                                                  | N\$30.00                                                 |
| DStv and Box Office Payment                                                                  | N\$4.05                                                  |
| Consultant Assisted Payment at an FNB Branch                                                 | N\$80.00 + 1.05%<br>(max of N\$350)                      |
| Consultant Assisted Stop Payment at an FNB Branch                                            | N\$146.00                                                |
| Electronic Payment Recall                                                                    | N\$250.00                                                |
| Electronic channel Payments to CMA accounts <n\$100 000<="" td=""><td>N\$30.00</td></n\$100> | N\$30.00                                                 |
| Electronic channel Payments to CMA accounts<br>>N\$100 000 but < N\$500 000                  | 0.03% of value                                           |
| Electronic channel Payments to CMA accounts >N\$500 000                                      | N\$150.00                                                |
| Prepaid Airtime Purchases (FNB Cellphone, FNB ATM, FNB App and Online Banking)               | N\$2.50                                                  |
| Prepaid Electricity Purchases (FNB Cellphone, FNB ATM, FNB App<br>and Online Banking)        | N\$1.05                                                  |
| Consultant Assisted Transfers (FNB Branch)                                                   | N\$80.00 + 1.05%<br>(max of N\$350)                      |
| Electronic Transfers (FNB ATM, FNB App and Online Banking)                                   | N\$4.50                                                  |
| NamPay Fees                                                                                  |                                                          |
| Successful Collection                                                                        | N\$29.50                                                 |
| Delayed Successful Collection                                                                | N\$29.50                                                 |
| Delayed Unsuccessful Collection                                                              | N\$8.05 per day + 15% of<br>transaction (max. N\$150.00) |
| Subscription Fees                                                                            |                                                          |
| FNB App                                                                                      |                                                          |
| Online Banking                                                                               | Free                                                     |
| Cellphone Banking                                                                            | Fiee                                                     |
| inContact (SMS & e-mail)                                                                     |                                                          |
| Beneficiary Notification for Scheduled Payments                                              |                                                          |
| Email                                                                                        | N\$1.31                                                  |
| SMS                                                                                          | N\$1.57                                                  |
| Fax                                                                                          | N\$8.90                                                  |