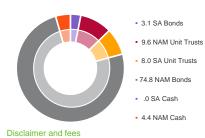

## Asset Allocation (%)

# Fixed vs. Floating (%)

| Inflation Linked Instruments | 64.41 |
|------------------------------|-------|
| Floating Instruments         | 26.10 |
| Fixed Instruments            | 9.49  |
|                              |       |
| Jurisdiction (%)             |       |
| Namibia                      | 88.84 |
| South Africa                 | 11.16 |

#### Exposure (%)

| N                                   | 70.70 |
|-------------------------------------|-------|
| Namibian Government                 | 70.78 |
| Pointbreak Institutional Money Fund | 10.31 |
| Bank Windhoek                       | 5.20  |
| ABSA Core Income Fund               | 4.11  |
| Standard Bank Namibia               | 3.24  |
| Ashburton Stable Income Fund        | 3.23  |
| South African Government            | 3.12  |
|                                     |       |