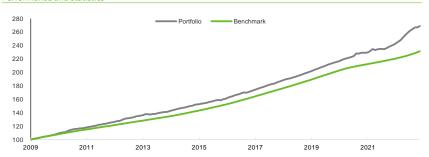

#### Performance and statistics

Performance is calculated net of a portfolio management fee. Varying market conditions, timing of portfolio changes and the level of client discretion may result in some variance between actual and model portfolio performance.

## Performance (%)

| Growth (%)       | Portfolio | Benchmark |
|------------------|-----------|-----------|
| YTD              | 1.25      | 1.13      |
| 1 month          | 0.58      | 0.54      |
| 3 months         | 1.25      | 1.69      |
| 6 months         | 4.31      | 3.20      |
| 1 year*          | 11.94     | 5.70      |
| 3 year*          | 7.77      | 4.80      |
| Since inception* | 7.82      | 7.27      |

- \* Returns include reinvestment of distributions and are net of fees.
- \* Returns longer than 12 months have been annualised.