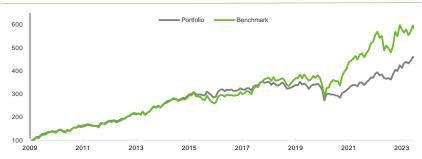

#### Performance and statistics

Performance is calculated net of a portfolio management fee. Varying market conditions, timing of portfolio changes and the level of clie discretion may result in some variance between actual and model portfolio performance.

#### Performance (%)

| Growth (%)       | Portfolio | Benchmark |
|------------------|-----------|-----------|
| YTD              | 14.57     | 4.38      |
| 1 month          | -0.48     | -3.67     |
| 3 months         | 5.85      | 3.73      |
| 6 months         | 10.85     | -0.81     |
| 1 year*          | 24.27     | 15.27     |
| 3 year*          | 15.92     | 17.28     |
| Since inception* | 11.55     | 13.08     |
|                  |           |           |

<sup>\*</sup> Returns include reinvestment of distributions and are net of fees \* Returns longer than 12 months have been annualised.