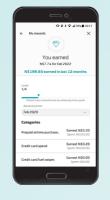

#### Step 3 Select your applicable account.

View your previous month's earnings as well as your earnings over the last 12 months. Your previous month's Reward Level is also displayed here, together with the Earn categories: scroll down the page to view all categories and cash back earned in the previous month. Tap on any

#### Step 5

View your total qualifying credit card spend (excluding partner spend) or view your total spend and earnings at our Earn partners.

|                                                  | 0         | 219.      | 476% 🛢 10:1 |  |
|--------------------------------------------------|-----------|-----------|-------------|--|
| ← My rewards                                     |           |           | ×           |  |
| Debit card sper                                  | d         | At pi     | riners      |  |
| The reward amou<br>debit card spend<br>partners. |           |           |             |  |
| Spend period<br>Feb 2020                         |           |           |             |  |
| Actual spend<br>N\$320.00                        |           |           |             |  |
| Applicable reward r<br>1%                        | ate (%)   |           |             |  |
| Reward earned<br>N\$3.20                         |           |           |             |  |
|                                                  |           |           |             |  |
|                                                  |           |           |             |  |
|                                                  |           |           |             |  |
|                                                  |           |           |             |  |
|                                                  | $\subset$ | $\supset$ | 3           |  |