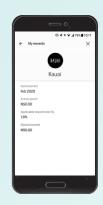

#### Step 5

View your total qualifying credit card spend (excluding partner spend) or view your total spend and earnings at our Earn partners.

|                                                  | 0         | 219.      | 476% 🛢 10:1 |  |
|--------------------------------------------------|-----------|-----------|-------------|--|
| ← My rewards                                     |           |           | ×           |  |
| Debit card sper                                  | d         | At pi     | riners      |  |
| The reward amou<br>debit card spend<br>partners. |           |           |             |  |
| Spend period<br>Feb 2020                         |           |           |             |  |
| Actual spend<br>N\$320.00                        |           |           |             |  |
| Applicable reward r<br>1%                        | ate (%)   |           |             |  |
| Reward earned<br>N\$3.20                         |           |           |             |  |
|                                                  |           |           |             |  |
|                                                  |           |           |             |  |
|                                                  |           |           |             |  |
|                                                  |           |           |             |  |
|                                                  | $\subset$ | $\supset$ | 3           |  |