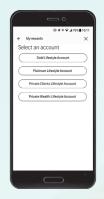

#### Step 3 Select your applicable account.

View your previous month's earnings as well as your earnings over the last 12 months. Your previous month's Reward Level is also displayed here, together with the Earn categories: scroll down the page to view all categories and cash back earned in the previous month. Tap on any

#### Accessing the 'How to earn rewards' feature

Step 1 'Press' the 'How to earn' button to view more details.

Step 2 Select the appropriate account.

Step 3 Learn and earn!