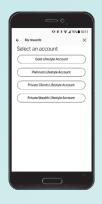

#### Step 3 Select your applicable account.

View your previous month's earnings as well as your earnings over the last 12 months. Your previous month's Reward Level is also displayed here, together with the Earn categories: scroll down the page to view all categories and cash back earned in the previous month. Tap on any