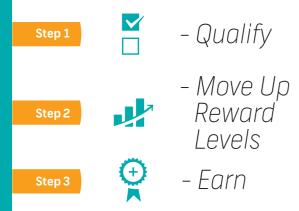

### Getting rewarded is easy! All you need to do is follow these 3 steps:

# Qualify

Before you can start earning and enjoying your cash back, vou'll first need to qualify.

To qualify for FNB Rewards, you'll need to meet the qualifying requirements that are specific to your FNB Lifestyle Account.

### Move up Reward Levels

Once you've qualified, the next step is to earn and move up the Reward Levels. You can do this easily and earn more money every month by achieving a collection of as many of the **7 goals** listed below:

### Earn cash back

Once you've qualified & achieved your Rewards Level, the table below shows the different amounts that you could earn into your free linked Savings Pocket each month.

| Gold - N\$84,                                                                     | Gold - N\$84,000 to N\$299,999 |             |            |              |              |
|-----------------------------------------------------------------------------------|--------------------------------|-------------|------------|--------------|--------------|
|                                                                                   |                                |             | Rewards Le | evel         |              |
| Earn Categories                                                                   | 1                              | 2           |            | 4            | Spend<br>Cap |
| Credit Card Fuel Swipes with<br>outstanding WesBank loan of<br>N\$120,000 or more | 2%                             | 5%          | 10%        | 15%          | N\$1,500     |
|                                                                                   | You ca                         | n only earn | from one o | of these 2 o | ategories    |
| 6 Credit Card Fuel Swipes                                                         | 1%                             | 2.5%        | 5%         | 10%          | N\$1,500     |
| Prepaid Airtime purchases                                                         | 1%                             | 1.5%        | 2.5%       | 5%           | N\$300       |
| Credit Card spend *                                                               | 0.25%                          | 0.5%        | 1%         | 1.5%         | N\$2,000     |
| Debit Card spend**                                                                | 0.25%                          | 0.35%       | 0.45%      | 0.55%        | N\$2,500     |
| Partner Spend on Credit Card                                                      |                                |             |            |              |              |
| Nictus Credit Card Spend                                                          | 2.5%                           | 5%          | 7.5%       | 10%          | N\$3,500     |
| Agrimark Credit Card Spend                                                        | 2.5%                           | 5%          | 7.5%       | 10%          | N\$1,500     |
| TrenTyre Credit Card Spend                                                        | 2.5%                           | 5%          | 7.5%       | 10%          | N\$3,000     |
| Kauai Credit Card Spend                                                           | 2.5%                           | 5%          | 7.5%       | 10%          | N\$500       |
| Partner Spend on Debit Card                                                       |                                |             |            |              |              |
| Nictus Debit Card Spend                                                           | 0.5%                           | 1.25%       | 2.5%       | 5%           | N\$1,750     |
| Agrimark Debit Card Spend                                                         | 0.5%                           | 1.25%       | 2.5%       | 5%           | N\$750       |
| TrenTyre Debit Card Spend                                                         | 0.5%                           | 1.25%       | 2.5%       | 5%           | N\$1,500     |
| 😑 Kauai Debit Card Spend                                                          | 0.5%                           | 1.25%       | 2.5%       | 5%           | N\$250       |