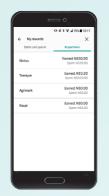

#### Step 5

View your total qualifying credit card spend (excluding partner spend) or view your total spend and earnings at our Earn partners.

|                                                  | 0         | 219.      | 476% 🛢 10:1 |  |
|--------------------------------------------------|-----------|-----------|-------------|--|
| ← My rewards                                     |           |           | ×           |  |
| Debit card sper                                  | d         | At pi     | riners      |  |
| The reward amou<br>debit card spend<br>partners. |           |           |             |  |
| Spend period<br>Feb 2020                         |           |           |             |  |
| Actual spend<br>N\$320.00                        |           |           |             |  |
| Applicable reward r<br>1%                        | ate (%)   |           |             |  |
| Reward earned<br>N\$3.20                         |           |           |             |  |
|                                                  |           |           |             |  |
|                                                  |           |           |             |  |
|                                                  |           |           |             |  |
|                                                  |           |           |             |  |
|                                                  | $\subset$ | $\supset$ | 3           |  |

### Step 6

Tap on any partner to see more details.

| O & \$ ♥ 476\\$101                                                                                                                                                        |              |      |
|---------------------------------------------------------------------------------------------------------------------------------------------------------------------------|--------------|------|
| Trentyre<br>Treations<br>Resident<br>N32200<br>Actual years<br>N32200<br>N32200<br>National years<br>National Years<br>National Years<br>National Years<br>National Years |              | -10- |
| Spend period<br>Feb 2020<br>Actual spend<br>N\$220.00<br>Applicate reward rate (%)<br>10%<br>Reward earned                                                                | ← My rewards | ×    |
| Feb 2020<br>Actual (point)<br>N\$320.00<br>Applicable reward rate (%)<br>10%<br>Reward earned                                                                             | Trentyre     |      |
| Actual spend<br>N\$320.00<br>Applicable reward rate (%)<br>10%<br>Reward earned                                                                                           |              |      |
| Applicable reward rate (%)<br>10%<br>Reward earned                                                                                                                        |              |      |
| 10%<br>Reward earned                                                                                                                                                      | N\$320.00    |      |
| Reward earned                                                                                                                                                             |              |      |
|                                                                                                                                                                           |              |      |
|                                                                                                                                                                           |              |      |
|                                                                                                                                                                           |              |      |
|                                                                                                                                                                           |              |      |
|                                                                                                                                                                           |              |      |
|                                                                                                                                                                           |              |      |
|                                                                                                                                                                           | e            |      |
|                                                                                                                                                                           |              |      |
|                                                                                                                                                                           |              |      |