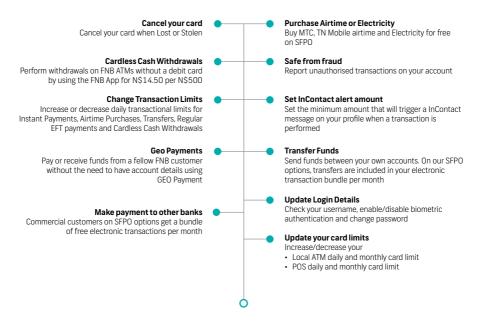

### Helpful tips to help you save more!

- FNB offers zero-rated card swipe fees on local purchases.
- Cash deposit at ADT is cheaper than Cash deposit at branch see pricing guide for details.
- Free Cellphone Banking, FNB banking App registrations on business accounts.
- Single Fee Pricing Options (SFPO): Helping your business with a fixed monthly fee for a bundled number of transactions.
- FNB offers different types of Commercial accounts tailored to your type and size of your business.
- Make saving even easier, via Bank your Change or a scheduled transfer, with a linked Business Savings pocket.
- Make electronic payments easily via your FNB App for only N\$5.00 per transaction. And by using either:
  - · Pay2Cell or
  - GEO Pav

you can quickly pay FNB banked customers.